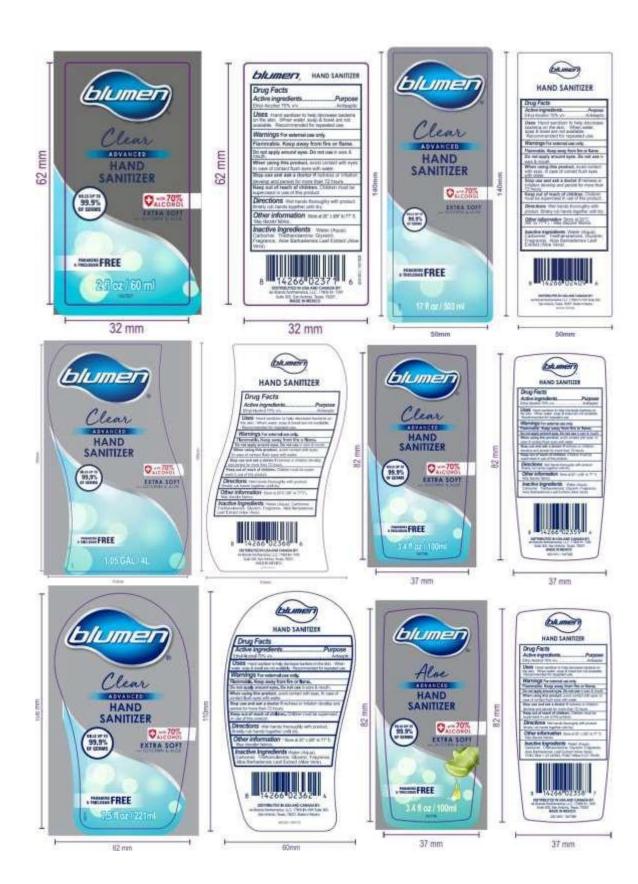

| Product(s)                                                       | NDC(s)       | SIZE                         | UPC          | LOT                                                                                                                                                                                                                                                                                                                                                                          |  |
|------------------------------------------------------------------|--------------|------------------------------|--------------|------------------------------------------------------------------------------------------------------------------------------------------------------------------------------------------------------------------------------------------------------------------------------------------------------------------------------------------------------------------------------|--|
| BLUMEN<br>Clear LEAR                                             | 60599-017-00 | 18 fl oz / 532 ml            | 814266023914 | 2910, 2753                                                                                                                                                                                                                                                                                                                                                                   |  |
| Advanced<br>Hand<br>Sanitizer                                    | 60599-018-01 | 2 fl oz / 60 ml 814266023716 |              | 2234, 2571, 2383                                                                                                                                                                                                                                                                                                                                                             |  |
| BLUMEN<br>Clear<br>Advanced<br>Hand<br>Sanitizer                 | 60599-018-02 | 7.5 fl oz / 221 ml           | 814266023624 | 2743, 2507, 2459, 2543,<br>2797, 2799, 2461, 2542,<br>2800, 2802, 2601, 2361,<br>2546, 2371, 2544, 2462,<br>2573, 2574, 2670, 2671,<br>2787, 2891, 2998, 2140,<br>2265, 2804, 2889, 2438,<br>2400, 2401, 2382, 2504,<br>3007, 2128, 2131, 2266,<br>2365, 2458, 2460, 2773,<br>2512, 2296, 2133, 2352,<br>2364, 2457, 2545, 2883,<br>2969, 2268, 2243, 2878,<br>2363, 2134    |  |
|                                                                  | 60599-018-04 | 17 fl oz / 503 ml            | 814266023096 | 2263, 2362, 2367, 2780, 2269, 2264, 2741, 2749, 2366, 2745, 2778, 2188, 2293, 2294, 2132, 2135, 2669, 2501, 2673, 2505, 2885, 2788, 2877, 2879, 2187, 2130, 2261, 2262, 2600, 2500, 2509, 2515, 2752, 2876, 2351, 2295, 2297, 2575, 2834, 2514, 2890, 2129, 2136, 2832, 2506, 2508, 2892, 2911, 2742, 2502, 2503, 2831, 2779, 2511, 2835, 2740, 2776, 2513, 2785, 2516, 2267 |  |
|                                                                  | 60599-018-06 | 1.05 GAL / 4L                | 814266023686 | 2887, 2888, 2672, 2746,<br>2510, 2886, 2884, 2602,<br>2747, 2830, 2777, 2518,<br>2774, 2801, 2781, 2798,<br>2784, 2805                                                                                                                                                                                                                                                       |  |
|                                                                  | 60599-018-07 | 3.4 fl oz 100 ml             | 814266023594 | 2360, 2370, 2531, 2567,<br>2141, 2967, 2843, 2880,<br>2253                                                                                                                                                                                                                                                                                                                   |  |
| BLUMEN Aloe<br>Advanced<br>Hand<br>Sanitizer, with<br>70 Alcohol | 60599-028-00 | 3.4 fl oz / 100 ml           | 814266023587 | 2369, 2440, 2368                                                                                                                                                                                                                                                                                                                                                             |  |

The Hand Sanitizer is in a clear bottle with a blue cap. The product label contains only blue, white, silver, and red coloring. The lot number is four digits and printed on the bottle.

The product was distributed nationwide in the United States through retailers and distributors.

## **Product Photos**