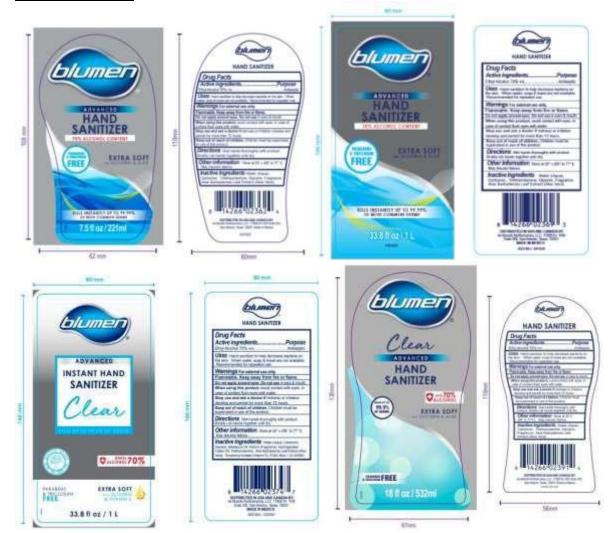

## **Recalled Products**

These products are used as hand sanitizers and marketed to help decrease bacteria on the skin when soap and water are not available. The affected Hand Sanitizers are packaged in clear plastic bottles. The recalled products are as follows (a full listing of lot numbers in numerical order is included below the chart):

| Product(s)                                               | NDC(s)       | SIZE              | UPC          | LOT                                                                                                                                                                                                                                                                                                                    |
|----------------------------------------------------------|--------------|-------------------|--------------|------------------------------------------------------------------------------------------------------------------------------------------------------------------------------------------------------------------------------------------------------------------------------------------------------------------------|
| BLUMEN<br>Advanced<br>Instant Hand<br>Sanitizer<br>Clear | 60599-015-00 | 33.8 fl oz / 1L   | 814266023747 | 2213, 2219, 2220, 2221, 2223, 2225, 2252, 2255, 2226, 2227, 2254, 2467, 2244, 2247, 2229, 2845, 2847, 2212, 2217, 2222, 2250, 2249, 2463, 2465, 2676, 2678, 2846, 2216, 2228, 2399, 2464, 2466, 2684, 2246, 2259, 2675, 2683, 2218, 2245, 2231, 2258, 2202, 2215, 2224, 2441, 2251, 2230, 2681, 2256, 2257, 2679, 2682 |
|                                                          | 60599-012-04 | 7.5 fl oz/ 221 ml | 814266023624 | 2369, 2440, 2368, 2499,<br>2439, 2576, 2680, 2744,<br>2498, 2968, 2497                                                                                                                                                                                                                                                 |
| BLUMEN<br>Advanced<br>Hand<br>Sanitizer                  | 60599-012-08 | 33.8 fl oz / 1L   | 814266023693 | 2833, 2748, 2844, 2838,<br>2775, 2750, 2837, 2839,<br>2836, 2786, 2905, 2897,<br>2898, 2907, 2896, 2899,<br>2906, 2908, 2997, 2372,<br>2894, 2895, 2374, 2373,<br>2909                                                                                                                                                 |

The Hand Sanitizer is in a clear bottle with a blue cap. The product label contains only blue, white, silver, and red coloring. The lot number is four digits and printed on the bottle.

The product was distributed nationwide in the United States through retailers and distributors.

## **Product Photos**